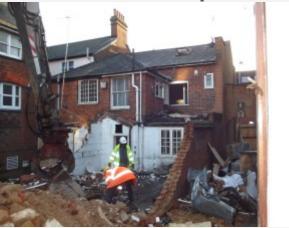

North Herts Museum Update: photographs of the Museum development on Flickr

As part of the redevelopment of Hitchin Town Hall, the old gymnasium and the Workmen's Hall to provide a new Museum and community hall, we are keeping a photographic record of the work. Demolition started in December and continues apace. Selected photographs are being posted on <u>NHDC's Flikr stream in a</u> <u>special set</u> to allow you to follow the work.

Demolition under way on what will become the entrance to the Museum and Town Hall

| Share this: |
|-------------|
| Email       |
| Print       |
| Facebook    |
| Twitter     |
| Pocket      |
| WhatsApp    |
| Pinterest   |
| Reddit      |
|             |